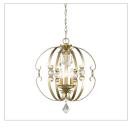

mW x 3.49cmE  |
| Chain/Rod/Wire Dimensions:   | 6' / NA / 10'     | 1.83m / NA / 3.05m  |
| Bulb Type:                   | Halogen, Type G9  | Yes                 |
| Wattage:                     | 1 x 40W(G9)       |                     |
| Brightness:                  |                   |                     |
| Color Temperature:           |                   |                     |
| Voltage:                     |                   |                     |
| Install Position:            | Up only           |                     |
| Approved Location:           | Dry Location      |                     |
| Safety Rating:               | UL,CUL            |                     |
|                              |                   |                     |

## Also Available



1323-1W WG



1323-3P WG



1323-6 WG