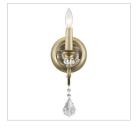

375"H | 14.92cmW x 3.49cmE  |
| Chain/Rod/Wire Dimensions:   | 6' / NA / 10'     | 1.83m / NA / 3.05m  |
| Bulb Type:                   | Halogen, Type G9  | Yes                 |
| Wattage:                     | 1 x 40W(G9)       |                     |
| Brightness:                  |                   |                     |
| Color Temperature:           |                   |                     |
| Voltage:                     |                   |                     |
| Install Position:            | Up only           |                     |
| Approved Location:           | Dry Location      |                     |
| Safety Rating:               | UL,CUL            |                     |
|                              |                   |                     |

## Also Available



1323-1W WG



1323-3P WG



1323-6 WG