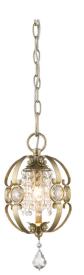

## ELLA 1323-M1L WG

UPC: 844375021280

- Mini Pendant Transitional in style, Ella lends charm and romance to a room
- Ideal for eclectic and contemporary room decors
- Beauty, glamour and fantasy are the inspirations behind this enchanted collection
- The exposed bulb gives off an elegant glow that complements the delicate White Gold finish

| Fixture Finish:              | White Gold        |                     |
|------------------------------|-------------------|---------------------|
| Glass/Shade Finish:          |                   |                     |
| Materials:                   | Steel             |                     |
| Fixture Dimensions:          | 7"W x 13.5"H      | 17.78cmW x 34.29cmH |
| Weight:                      |                   |                     |
| Glass/Shade Dimensions:      |                   |                     |
| Canopy Backplate Dimensions: | 5.875"W x 1.375"H | 14.92cmW x 3.49cmE  |
| Chain/Rod/Wire Dimensions:   | 6' / NA / 10'     | 1.83m / NA / 3.05m  |
| Bulb Type:                   | Halogen, Type G9  | Yes                 |
| Wattage:                     | 1 x 40W(G9)       |                     |
| Brightness:                  |                   |                     |
| Color Temperature:           |                   |                     |
| Voltage:                     |                   |                     |
| Install Position:            | Up only           |                     |
| Approved Location:           | Dry Location      |                     |
| Safety Rating:               | UL,CUL            |                     |
|                              |                   |                     |