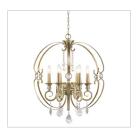

|
| Chain/Rod/Wire Dimensions:   | 6' / NA / 10'     | 1.83m / NA / 3.05m  |
| Bulb Type:                   | Halogen, Type G9  | Yes                 |
| Wattage:                     | 1 x 40W(G9)       |                     |
| Brightness:                  |                   |                     |
| Color Temperature:           |                   |                     |
| Voltage:                     |                   |                     |
| Install Position:            | Up only           |                     |
| Approved Location:           | Dry Location      |                     |
| Safety Rating:               | UL,CUL            |                     |
|                              |                   |                     |

## Also Available



1323-1W WG



1323-3P WG



1323-6 WG